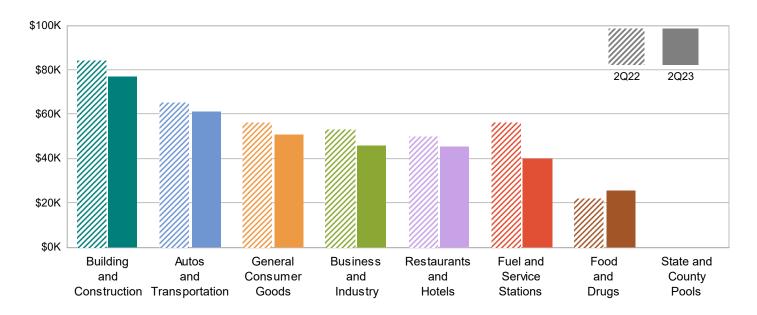

## **MAJOR INDUSTRY GROUPS**

| Major Industry Group      | <u>Count</u> | <u>2Q23</u> | <u>2Q22</u> | \$ Change | % Change |
|---------------------------|--------------|-------------|-------------|-----------|----------|
| Building and Construction | 406          | 76,951      | 84,083      | (7,132)   | -8.5%    |
| Autos and Transportation  | 603          | 61,424      | 65,189      | (3,766)   | -5.8%    |
| General Consumer Goods    | 2,284        | 50,995      | 56,141      | (5,146)   | -9.2%    |
| Business and Industry     | 3,127        | 46,209      | 53,113      | (6,903)   | -13.0%   |
| Restaurants and Hotels    | 146          | 45,601      | 49,997      | (4,395)   | -8.8%    |
| Fuel and Service Stations | 52           | 40,298      | 56,298      | (15,999)  | -28.4%   |
| Food and Drugs            | 103          | 25,706      | 22,364      | 3,342     | 14.9%    |
| Transfers & Unidentified  | 1,448        | 5,418       | 4,734       | 684       | 14.4%    |
| State and County Pools    | -            | 0           | 0           | 0         | -N/A-    |
| Total                     | 8,169        | 352,602     | 391,918     | (39,316)  | -10.0%   |

## 2Q22 Compared To 2Q23