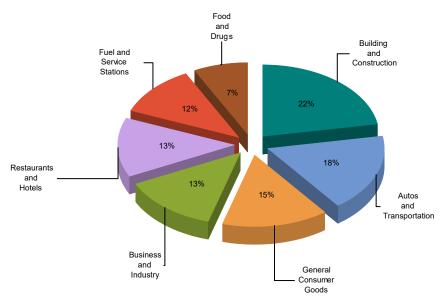

## **MAJOR INDUSTRY GROUPS**

| Major Industry Group      | <u>Count</u> | <u>2Q23</u> | <u>2Q22</u> | \$ Change | % Change |
|---------------------------|--------------|-------------|-------------|-----------|----------|
| Building and Construction | 406          | 76,951      | 84,083      | (7,132)   | -8.5%    |
| Autos and Transportation  | 603          | 61,424      | 65,189      | (3,766)   | -5.8%    |
| General Consumer Goods    | 2,284        | 50,995      | 56,141      | (5,146)   | -9.2%    |
| Business and Industry     | 3,127        | 46,209      | 53,113      | (6,903)   | -13.0%   |
| Restaurants and Hotels    | 146          | 45,601      | 49,997      | (4,395)   | -8.8%    |
| Fuel and Service Stations | 52           | 40,298      | 56,298      | (15,999)  | -28.4%   |
| Food and Drugs            | 103          | 25,706      | 22,364      | 3,342     | 14.9%    |
| Transfers & Unidentified  | 1,448        | 5,418       | 4,734       | 684       | 14.4%    |
| State and County Pools    | -            | 0           | 0           | 0         | -N/A-    |
| Total                     | 8,169        | 352,602     | 391,918     | (39,316)  | -10.0%   |

## **2Q23 Percent of Total**